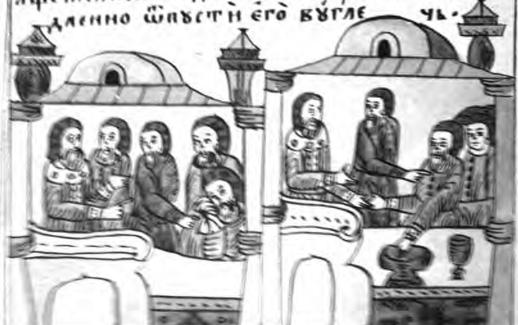

На первой строкт 8½ страницы нашего изданія обознатень красной звыздоткой пропускь вы рукописи. Этоть пропускь пополнень вы приложение на стр. І. и ІІ., по вышеупольяну тому списку № СVI.—

Находящееся на страниць І. изображеніе, соотвытствуеть изображеніямь на стр.  $8u J^{\underline{s}};$ изображеніе помыщенное подь гертой на стр  $\Pi$ .
соотвытствуеть изображеніямь помыщеннымь
на стр.  $11 u 12^{\underline{s}\underline{s}};$  въ рукописи  $N^2$  СПІ, находится
на листкъ 5.- Изображенія оти могуть смужить образцомь той умпренной свободы, съ коей наши старинные знаменщики варіировами
свои изображенія - Здысь весьма огевидно, тто
даже и безь камки сохранямся условиенной типь
и условленная обстановка.