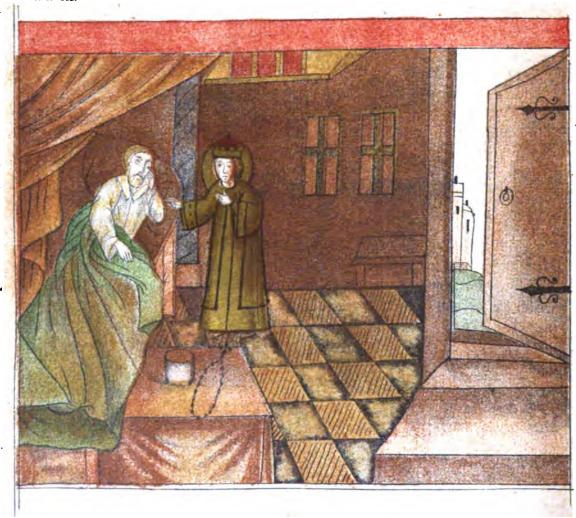

XXXVIII.

Явленіе Царевича Димитрія Тихону.

Рукоп. Гр. Шеремстева 🎜.

Перенесеніе мощей Царевича Димитрія въ Москву.

Рукоп. Тр. Шереметева К. В. Digitized by Google

Исц**ъленіе арапа**, чюдо КВ.

Рукоп. Гр. Шереметева ЛА. Digitized by Google

Usoбрансенное на обороть предпослыдняе листка, стр. XXXVIII., явленіе Царевича Динитрія Тихону, описано на страниць 32½— Сказаніе это польщено въ Милютинскихъ Чети Минеяхъ подъ 15.45 мал\ и въ Степенной книет (№ 587 библіот: Царскаго).