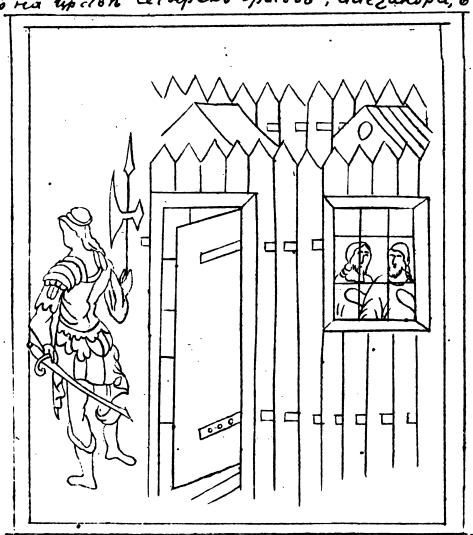

На первой строкт 8½ страницы нашего изданія обознатень красной звыздоткой пропускь вы рукописи. Этоть пропускь пополнень вы приложение на стр. І. и ІІ., по вышеупольяну тому списку № СVI.—

Находящееся на страниць І. изображеніе, соотвытствуеть изображеніямь на стр.  $8u J^{\underline{s}};$ изображеніе помыщенное подь гертой на стр  $\Pi$ .
соотвытствуеть изображеніямь помыщеннымь
на стр.  $11 u 12^{\underline{s}\underline{s}};$  въ рукописи  $N^2$  СПІ, находится
на листкъ 5.- Изображенія оти могуть смужить образцомь той умпренной свободы, съ коей наши старинные знаменщики варіировами
свои изображенія - Здысь весьма огевидно, тто
даже и безь камки сохранямся условиенной типь
и условленная обстановка.

( in cx are

Came b' cet entdamens u Tujamens околники сокрыти светильника постоядом ни неможем бу Tanja вемай на ву Tanja вемай на стом строй ст

Изъ рукописи M? XCIX.

Царевичь Димитрій въ Угличь. Digitized by Google Рукоп. Гр. Шереметева 3.