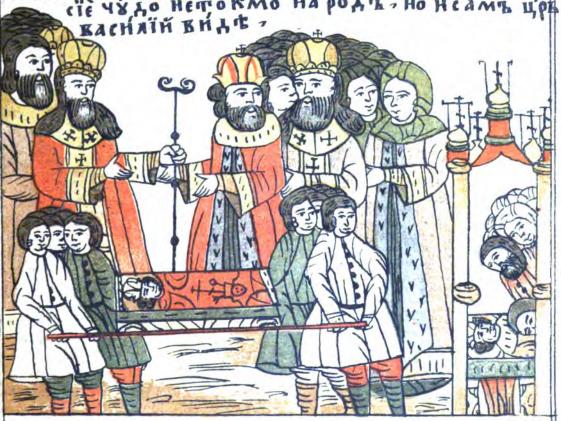

На первой строкт 8½ страницы нашего изданія обознатень красной звыздоткой пропускь вы рукописи. Этоть пропускь пополнень вы приложение на стр. І. и ІІ., по вышеупольяну тому списку № СVI.—

Находящееся на страниць І. изображеніе, соотвытствуеть изображеніямь на стр.  $8u J^{\underline{s}};$ изображеніе помыщенное подь гертой на стр  $\Pi$ .
соотвытствуеть изображеніямь помыщеннымь
на стр.  $11 u 12^{\underline{s}\underline{s}};$  въ рукописи  $N^2$  СПІ, находится
на листкъ 5.- Изображенія оти могуть смужить образцомь той умпренной свободы, съ коей наши старинные знаменщики варіировами
свои изображенія - Здысь весьма огевидно, тто
даже и безь камки сохранямся условиенной типь
и условленная обстановка.

Use sarrabia moŭ see pykonucu NE OVI. budno, o reuro moi ysee ynanunaru buure, rmo enucoke NECVI. darokens obimo eduranto or mekema, nouvujennaro be pykonucnowo nparoro uru pykonucnowo Umu Hunesco.

nodo 3. Jous oo moŭ eke pykonucu № CVI. ckarokupobano usospaekenie Царевига на страниць IV., а равно сказаnie o rydecaxo, на страницахо V.—VIII.