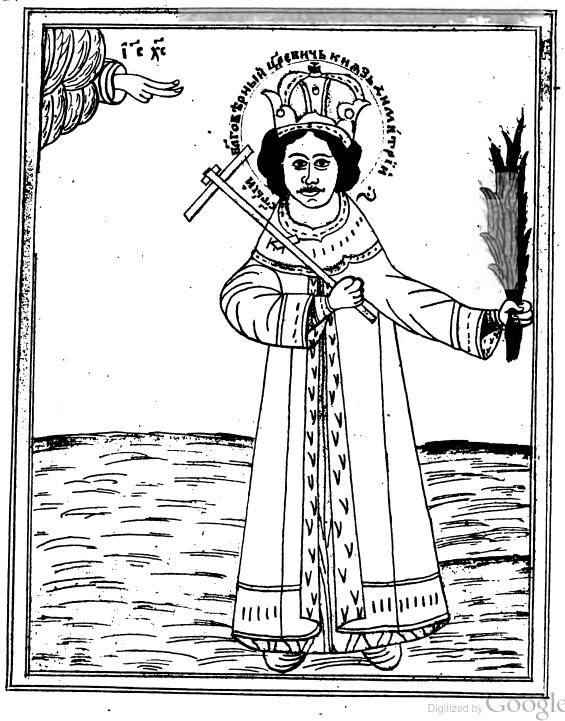

# Сватягу Димитріа Цяревичя

Оватый Димитрій Царевинь сынь Цара Јоанна Грознаво и Супруги его Маріи ведоровны изъ роду Нагихь, родинся въ 1584 году. Убить 15™ Мая 1591 года въ Субботу, 3™ Јюня. При/ Царт Василіт Шуйскамь и Патріарков Гермоеент въ 1606 году, обртены мощи Царевика и перенесенны изъ Увлига въ Москву Мтропо митомъ Филаретомъ и пахожены въ уготованную раку въ соборной церкво Небесныхъ силь воеводы Архистратива Михаила/; рака отъ сребра и влата устроена была въ царствованіе/Михаила Огдоровига/.

опль навыданіє кото нарещі можета рашеса шземлю «падам назаклан BUTCH LUARPI (BOLY . MK) DE THE YALA CROETO THETOE TENO TEA MH ÁICH ETPBAMH WMAKAME - FÓRE H ВЗЫВАЮЩН ЭН ШВЕЛНКІМ БОЛЕЗНЯ НЗНЕМОГАШЕ «НПАДАШЕ АІСН EH'S BUCT L HMOBHH говерный цревуь Анмитрій Тоанн · WPAROBZ нвыхъ Элобинковъ нвлас THEREORE > BOW (MOE A TOTO WARTER (BOEFO - WEET LIA nonacyt , BT ACHE (8 ввотны , бемаго часа дне впоследней четвер ATTO ENTIA MIPA Притва хотова. Digitized by GOOGI