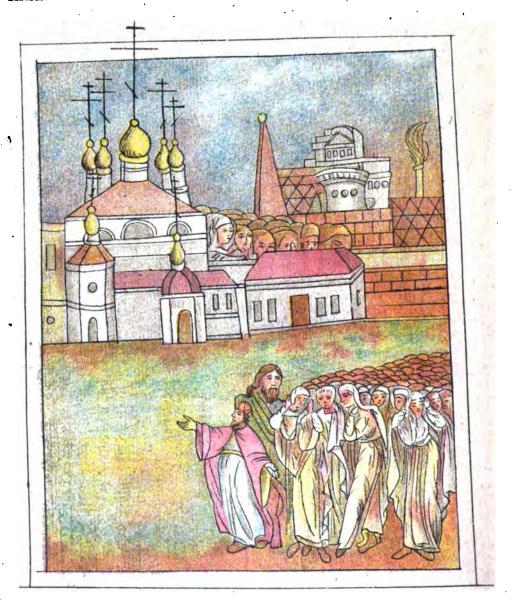

( in cx are

Came b' cet entdamens u Tujamens околники сокрыти светильника постоядом ни неможем бу Tanja вемай на ву Tanja вемай на стом строй ст

Изъ рукописи M? XCIX.

Царевичь Димитрій въ Угличь. Digitized by Google Рукоп. Гр. Шереметева 3.