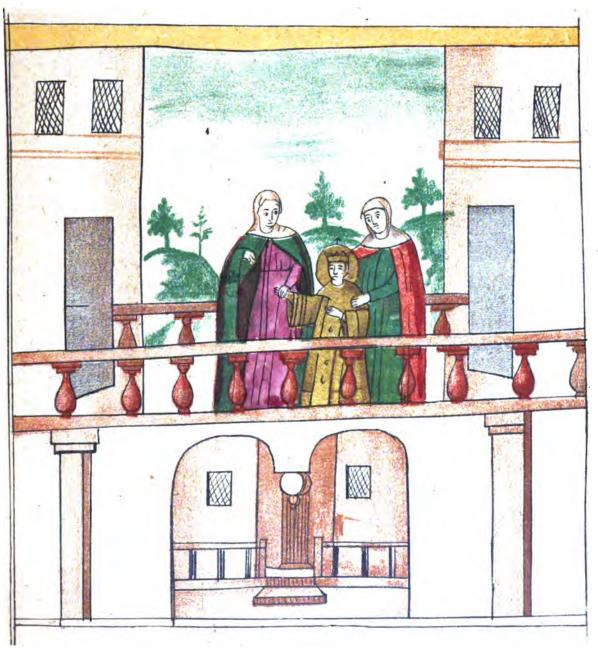

XXXVIII.

Явленіе Царевича Димитрія Тихону.

Рукоп. Гр. Шеремстева 🎜.

Перенесеніе мощей Царевича Димитрія въ Москву.

Рукоп. Тр. Шереметева К. В. Digitized by Google

Исц**ъленіе арапа**, чюдо КВ.

Рукоп. Гр. Шереметева ЛА. Digitized by Google