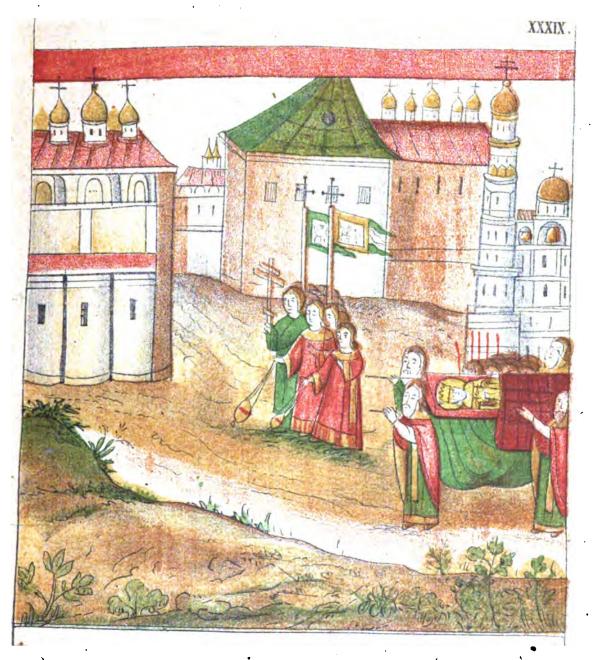

XXXVIII.

Явленіе Царевича Димитрія Тихону.

Рукоп. Гр. Шеремстева 🎜.

Перенесеніе мощей Царевича Димитрія въ Москву.

Рукоп. Тр. Шереметева К. В. Digitized by Google

Исц**ъленіе арапа**, чюдо КВ.

Рукоп. Гр. Шереметева ЛА. Digitized by Google