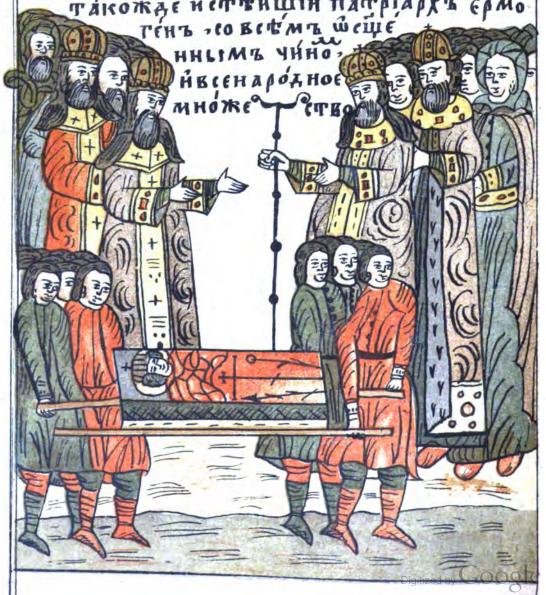

# Сватягу Димитріа Цяревичя

Оватый Димитрій Царевинь сынь Цара Јоанна Грознаво и Супруги его Маріи ведоровны изъ роду Нагихь, родинся въ 1584 году. Убить 15™ Мая 1591 года въ Субботу, 3™ Јюня. При/ Царт Василіт Шуйскамь и Патріарков Гермоеент въ 1606 году, обртены мощи Царевика и перенесенны изъ Увлига въ Москву Мтропо митомъ Филаретомъ и пахожены въ уготованную раку въ соборной церкво Небесныхъ силь воеводы Архистратива Михаила/; рака отъ сребра и влата устроена была въ царствованіе/Михаила Огдоровига/.

44. Егда же привлижишась кограду москва изыдоша восратение вловарный црь ва сили и и ити мункова великам гррим и йнокина марда и весь црский сигклита такожде й стайший патриарха ермо гень совсама шеще

БАХВ НЕПОКРОВЕННЫ ПОСРЕДЕ ЦРКВИ НА СТОЛЕ ЛЕМАЩІМ ДАВЕСЬ НА РОВИДНТЯ НПРИКАСАЕТСЯ ЙМЪ • ТАЖЕ ВАГОЛЕПНО ШПРАТАВШЕ ПОЛОЖИША НАМЕСТЕ ЙДЕ ЖЕЙНЕЗРАТСЯ •

EMOCKEN ATTO ELITIM MHPA, EMOCKEN ATTO ELITIM MHPA, EMOCKEN ATTO ELITIM MHPA, EMOCKEN ATTO ELITIM MHPA, EMOCKEN ATTO ELITIM MATA AND ENTRA AND ENTRA AND ENTRA AND ENTRA AND ENTRA AND ENTRA ENTRA AND ENTRA MATERIAL AND ENTRA MATERIAL ENTRA MATERIAL ENTRA MATERIAL ENTRA MATERIAL ENTRA AND ENTRA HOMO HENTE, HEATON APENTE, HEATON AND APENTE, HEATON AND ENTRA HOMO HENTE, HEATON ARE ENTRA ENTR