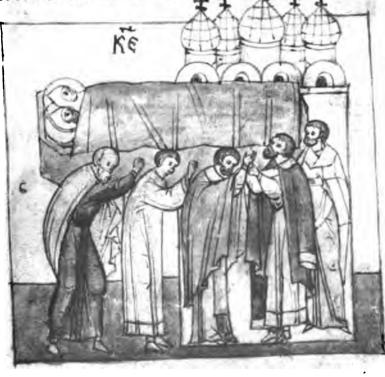

8) Воипъ отсѣкаетъ главу отроку князя Бориса именемъ Георгію («со Георгія же не могущие сняти гривны златыя и отсѣкоша же главу его»).

9) Два варяга, по повелѣнію князи Святополка, прободають мечемъ благовѣрнаго князя Бориса прямо въ сердце.

10) Погребение св. благовърнаго князя Бориса.

11) Убійцы кн. Бориса приходять къкнязю Святополку и сообщаютъ ему о совершения убійства («акы хвалоу имущи»).

12) Конь спотыкается подъ св. благовѣрнымъ княземъ Глѣбомъ, падаетъ «и надломи ногу мало».