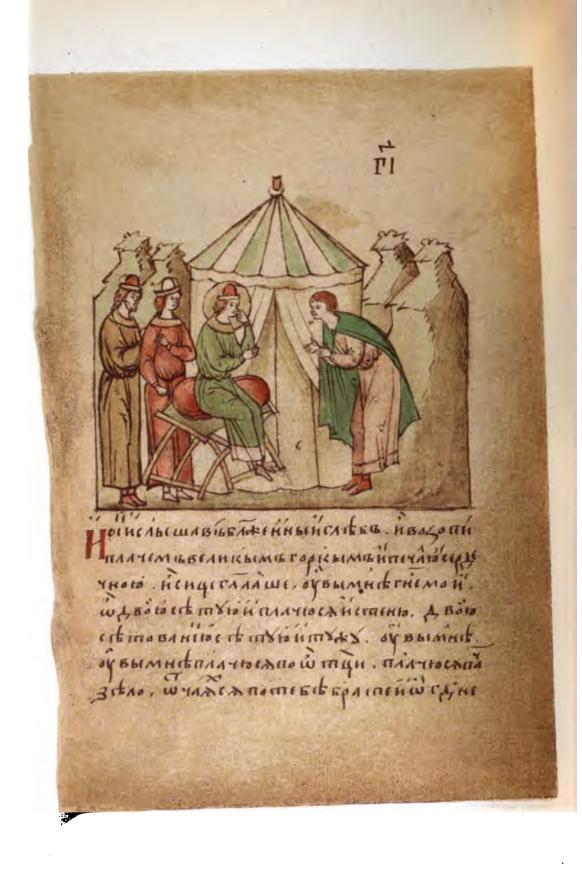

13) Въстникъ князя Святополка сообщаетъ князю Глѣбу (сидящему около шатра на подушкъ, положенной на складной стулъ) о кончинъ великаго князя Владиміра.

14) Убійство князя Глѣба въ ладьѣ («о заколенія Глѣба»).

Digitized by Google

15 «Слышаща мих/золещи изные ангельское» (на изстр. гда было сокрыто гало (дас ехрнаго князя Глаба).

16. Поражене Святополка ратыо князя Ярослава (вонны Святополка запедятия къберегу озера в падають въ воду).