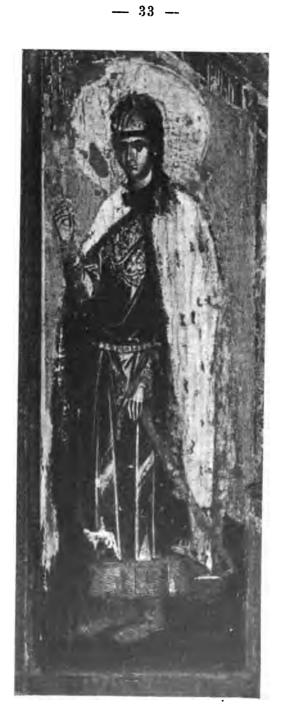

Въ изображеніяхъ св. Бориса и Глѣба, можетъ быть, можно подмѣтить нѣсколько бо́льшую противъ обыкновеннаго бороду, но и то едва-ли.

Типъ святыхъ братьевъ-князей такъ занечатлѣлся въ русской иконографін, что ихъ легко узнавать на самыхъ разнообразныхъ памятникахъ. Отличія въ одеждахъ, шапочкахъ, волосахъ, овалѣ лица, конечно, даютъ цѣлую гамму, но гамму обычную для характеристики иконныхъ «писемъ» вообще. На рисункѣ 7 мы даемъ снимокъ съ старинной иконы (я рѣшаюсь относить ее даже къ копцу XV—нач. XVI вв.) св. князя Глѣба, на рисункахъ №№ 8 и 9 прориси съ иконы XVI столѣтія.

Древпія иконы свв. князей Бориса и Глѣба извѣстны въ значительномъ числѣ, гораздо рѣже иконы св. князя Владиміра.

Хотя просвѣтитель Руси и былъ причтенъ къ лику святыхъ ранѣе Макарьевскихъ соборовъ, по изображенія его до второй половины XVI вѣка очень рѣдки. Существуютъ даже древнія икопы, на которыхъ между св. Борисомъ и Глѣбомъ написанъ св. Василій Великій.