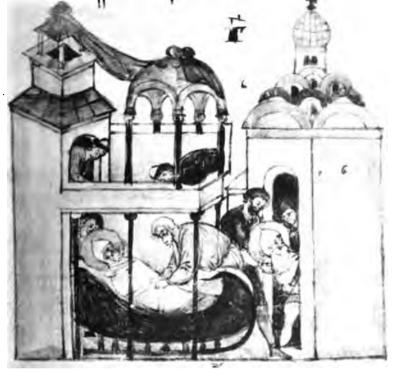

2) Въстникъ сообщаетъ князю Борису извъстие о кончинъ отца его великаго князя Владимира.

3) Князь Святополкъ, желая утаить смерть отца, «проимавъ помостъ на Берестовомъ и въ коверъ объртевши свъсивши

<sup>&</sup>lt;sup>1</sup>) Миніатюра эта отличается особымъ изяществомъ п, къ сожалѣнію, принадлежитъ къ числу нѣсколькихъ миніатюръ рукописи, красоту которыхъ и тонкость фототипія не была въ состояніи передать, усиливъ очертанія и ясказивъ переходъ нѣжно-прозрачнаго окрашенія рисунковъ Сѣдая голова князя В ладиміра вышла рѣзко и не даетъ впечатлѣнія, получаемаго отъ оригинала.

ужи на землю везъше на санѣхъ и поставиша и въ церкви Пресвятыя Богородици».

4) Князь Святополкъ призываеть «Пудтшу и вышегородскіа мужи» и посылаетъ ихъ убить благовърнаго князя Бориса.

5) Благовѣрный князь Борисъ въ шатрѣ своемъ съ плачемъ молится передъ иконою святителя Николая, но обращая молитву къ Господу Вседержителю (въ Сильвестровскомъ сборникѣ и изображено, какъ «святый Борисъ молится святому Спасу»).