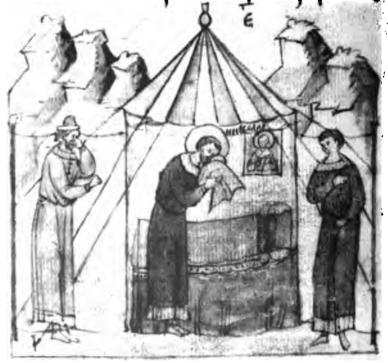

ужи на землю везъше на санѣхъ и поставиша и въ церкви Пресвятыя Богородици».

4) Князь Святополкъ призываеть «Пудтшу и вышегородскіа мужи» и посылаетъ ихъ убить благовърнаго князя Бориса.

5) Благовѣрный князь Борисъ въ шатрѣ своемъ съ плачемъ молится передъ иконою святителя Николая, но обращая молитву къ Господу Вседержителю (въ Сильвестровскомъ сборникѣ и изображено, какъ «святый Борисъ молится святому Спасу»).

6) Благовѣрный кпязь Борисъ мслится въ шатрѣ своемъ передъ иконою Божіей Матери Смоленской (хотя въ текстѣ стоитъ: «начя молитися, зря на икону образа Господня»).

7) Убіеніе благовърнаго князя Бориса (его, стоящаго въ шатръ, убійцы протыкають копьями).