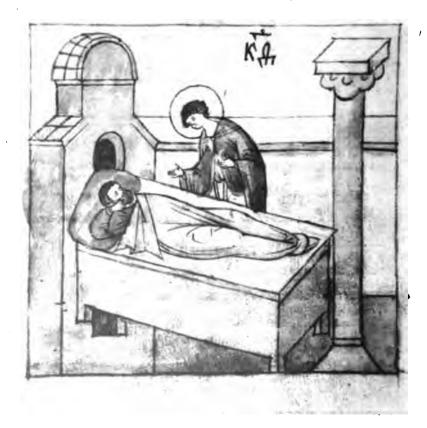

13) Въстникъ князя Святополка сообщаетъ князю Глѣбу (сидящему около шатра на подушкъ, положенной на складной стулъ) о кончинъ великаго князя Владиміра.

14) Убійство князя Глѣба въ ладьѣ («о заколенія Глѣба»).