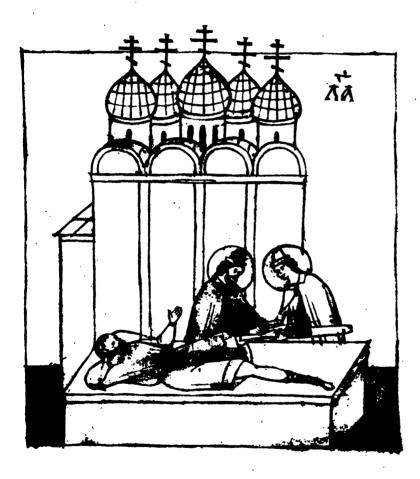

Житіе св. Бориса и Глѣба въ нашей рукописи имѣетъ всего 32 миніатюры, изъ которыхъ первая, какъ и на иконахъ, изображаеть посѣщеніе св. Борисомъ отца своего князя Владиміра, который посылаеть сына на Печенѣги<sup>1</sup>).

Изображенія идуть въ следующемъ порядке:

1) Св. Владиміръ, «самодержецъ русскія земли», лежа на смертномъ одрѣ (отрокъ приподнимаетъ больного князя, поддерживая подушку), посылаетъ сына своего благовѣрнаго князя Бориса на печенѣги.