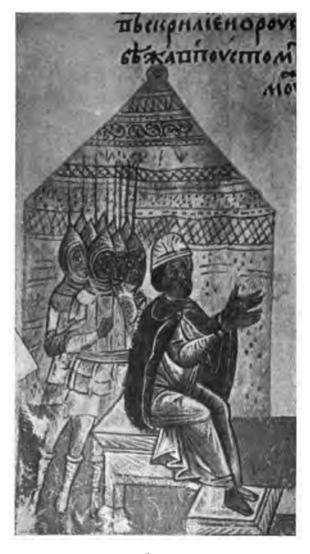

ужи на землю везъше на санѣхъ и поставиша и въ церкви Пресвятыя Богородици».

4) Князь Святополкъ призываеть «Пудтшу и вышегородскіа мужи» и посылаетъ ихъ убить благовърнаго князя Бориса.

5) Благовѣрный князь Борисъ въ шатрѣ своемъ съ плачемъ молится передъ иконою святителя Николая, но обращая молитву къ Господу Вседержителю (въ Сильвестровскомъ сборникѣ и изображено, какъ «святый Борисъ молится святому Спасу»).

6) Благовѣрный кпязь Борисъ мслится въ шатрѣ своемъ передъ иконою Божіей Матери Смоленской (хотя въ текстѣ стоитъ: «начя молитися, зря на икону образа Господня»).

7) Убіеніе благовърнаго князя Бориса (его, стоящаго въ шатръ, убійцы протыкають копьями).