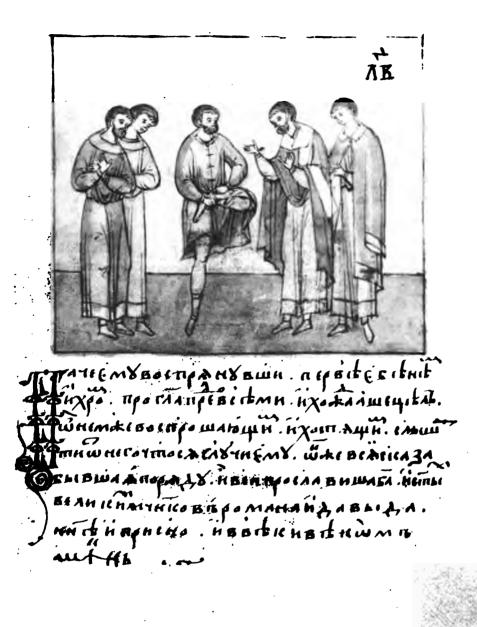

8) Воипъ отсѣкаетъ главу отроку князя Бориса именемъ Георгію («со Георгія же не могущие сняти гривны златыя и отсѣкоша же главу его»).

9) Два варяга, по повелѣнію князи Святополка, прободають мечемъ благовѣрнаго князя Бориса прямо въ сердце.

10) Погребение св. благовърнаго князя Бориса.

11) Убійцы кн. Бориса приходять къкнязю Святополку и сообщаютъ ему о совершения убійства («акы хвалоу имущи»).

12) Конь спотыкается подъ св. благовѣрнымъ княземъ Глѣбомъ, падаетъ «и надломи ногу мало».