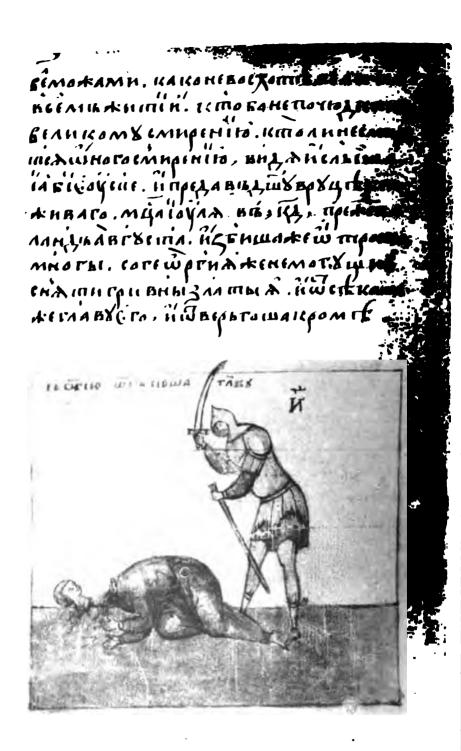

8) Воипъ отсѣкаетъ главу отроку князя Бориса именемъ Георгію («со Георгія же не могущие сняти гривны златыя и отсѣкоша же главу его»).

9) Два варяга, по повелѣнію князи Святополка, прободають мечемъ благовѣрнаго князя Бориса прямо въ сердце.

10) Погребение св. благовърнаго князя Бориса.

11) Убійцы кн. Бориса приходять къкнязю Святополку и сообщаютъ ему о совершения убійства («акы хвалоу имущи»).

12) Конь спотыкается подъ св. благовѣрнымъ княземъ Глѣбомъ, падаетъ «и надломи ногу мало».