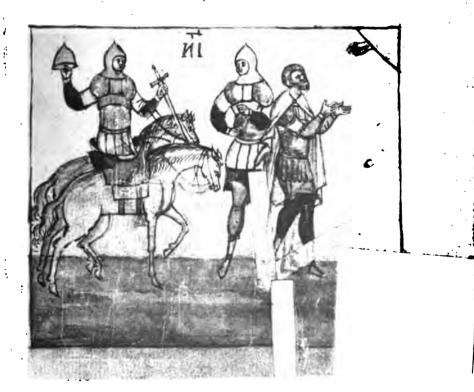

Изображенія идуть въ следующемъ порядке:

1) Св. Владиміръ, «самодержецъ русскія земли», лежа на смертномъ одрѣ (отрокъ приподнимаетъ больного князя, поддерживая подушку), посылаетъ сына своего благовѣрнаго князя Бориса на печенѣги.