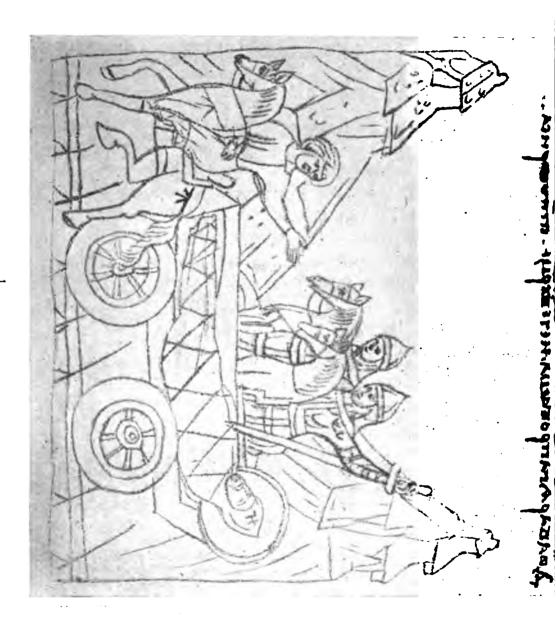

10) Погребение св. благовърнаго князя Бориса.

11) Убійцы кн. Бориса приходять къкнязю Святополку и сообщаютъ ему о совершения убійства («акы хвалоу имущи»).

12) Конь спотыкается подъ св. благовѣрнымъ княземъ Глѣбомъ, падаетъ «и надломи ногу мало».

13) Въстникъ князя Святополка сообщаетъ князю Глѣбу (сидящему около шатра на подушкъ, положенной на складной стулъ) о кончинъ великаго князя Владиміра.

14) Убійство князя Глѣба въ ладьѣ («о заколенія Глѣба»).

Digitized by Google

15 «Слышаща мих/золещи изные ангельское» (на изстр. гда было сокрыто гало (дас ехрнаго князя Глаба).

16. Поражене Святополка ратыо князя Ярослава (вонны Святополка запедятия къберегу озера в падають въ воду).