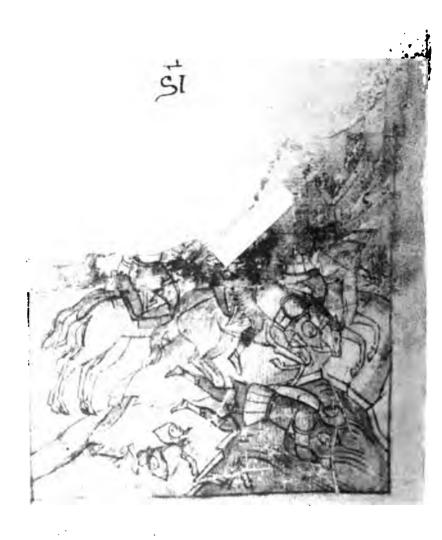

Digitized by Google

15 «Слышаща мих/золещи изные ангельское» (на изстр. гда было сокрыто гало (дас ехрнаго князя Глаба).

16. Поражене Святополка ратыо князя Ярослава (вонны Святополка запедятия къберегу озера в падають въ воду).

Миніатыра попорчена, здачительная часть ся оторвана.

17) Князь Святополкъ біжнть витеть съ дружнною своею «въ дяхн».

15) Князь Ярославъ, сойла съ коня и передавъ пленъ свой отроку, молится передъ боемъ на Альтѣ.