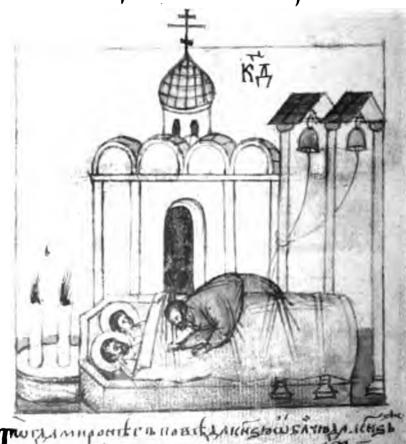

21) Великому князю Ярославу разсказывають о свъть въ пустынномъ мъстъ, глъ предполагалось сокрытымъ тъло благовърнаго князя Глъба.

22) Св. благовърнаго князя Глъба погреблють въ Вышгородъ витесть съ теломъ брата его благовърнаго князя Бориса.

23) Св. князья Борнсъ и Глѣбъ въ сопровожденія отрока Георгія исцѣляють отрока съ сухою и скорченною погою (чудо 1-ое).

24) Чудо о слѣпомъ.

25) Перенесеніе мощей благовърныхъ князей Борнса в Глбба во вновь совершенную церковь о пяти верхахъ.