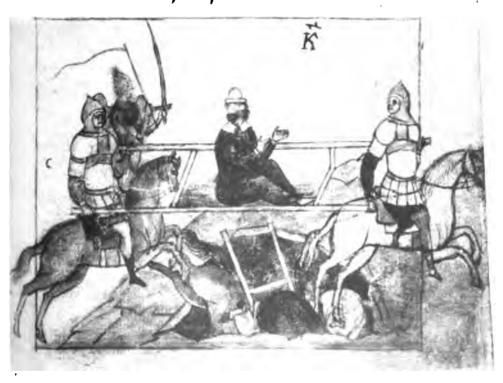

13) Въстникъ князя Святополка сообщаетъ князю Глѣбу (сидящему около шатра на подушкъ, положенной на складной стулъ) о кончинъ великаго князя Владиміра.

14) Убійство князя Глѣба въ ладьѣ («о заколенія Глѣба»).

мнѣнія въ копировапіи. А изображеніе важно по своему содержанію: проламывають помость и спускають тѣло св. князя Владиміра въ сани.

8.

Всѣ другія композиціи видоизмѣнены. Можеть быть, возможно думать даже о намѣренной переработкѣ. Въ этомъ отношенія либопытно и слёдующее наблюденіе. На иконі Г. Д. Филимонова особенное вниманіе обращаеть на себя одно ваз «мість» нижняго края. изображающее битву великаго князя Ярослава. Композиція, отличающаяся обиліемъ фигуръ и сильнымъ движеніемъ въ обрисовкі момента стычки двухъ ратей. Переводъ какъ бы скомпановань изъ 2 миніатюръ нашей рукописи (NeN 16 и 19), по съ большими изміненіями.