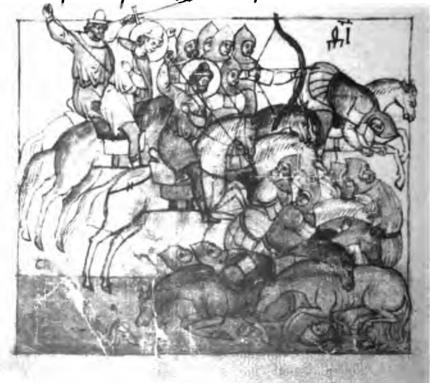

мнѣнія въ копировапіи. А изображеніе важно по своему содержанію: проламывають помость и спускають тѣло св. князя Владиміра въ сани.

8.

Всѣ другія композиціи видоизмѣнены. Можеть быть, возможно думать даже о намѣренной переработкѣ. Въ этомъ отношенія либопытно и слёдующее наблюденіе. На иконі Г. Д. Филимонова особенное вниманіе обращаеть на себя одно ваз «мість» нижняго края. изображающее битву великаго князя Ярослава. Композиція, отличающаяся обиліемъ фигуръ и сильнымъ движеніемъ въ обрисовкі момента стычки двухъ ратей. Переводъ какъ бы скомпановань изъ 2 миніатюръ нашей рукописи (NeN 16 и 19), по съ большими изміненіями.

Описанная II. Л. Гусевымъ новгородская икона св. Бориса и Глѣба имѣеть мало общаго съ иконой Г. Д. Филимонова, она и помимо задѣлки поздиѣе, малоискуснѣе по письму и вообще «проще». Миніатюры двухъ иконъ пе сходятся по переводамъ и только одно мѣсто (№ 16), выдѣляющееся именно по богатству движенія, оказывается скопированнымъ съ боя, изображеннаго па иконѣ Г. Д. Филимонова.