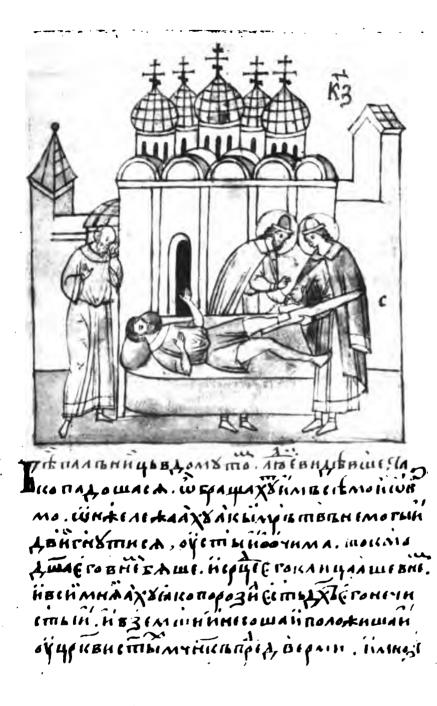

2) Въстникъ сообщаетъ князю Борису извъстие о кончинъ отца его великаго князя Владимира.

3) Князь Святополкъ, желая утаить смерть отца, «проимавъ помостъ на Берестовомъ и въ коверъ объртевши свъсивши

<sup>&</sup>lt;sup>1</sup>) Миніатюра эта отличается особымъ изяществомъ п, къ сожалѣнію, принадлежитъ къ числу нѣсколькихъ миніатюръ рукописи, красоту которыхъ и тонкость фототипія не была въ состояніи передать, усиливъ очертанія и ясказивъ переходъ нѣжно-прозрачнаго окрашенія рисунковъ Сѣдая голова князя В ладиміра вышла рѣзко и не даетъ впечатлѣнія, получаемаго отъ оригинала.

ужи на землю везъше на санѣхъ и поставиша и въ церкви Пресвятыя Богородици».

4) Князь Святополкъ призываеть «Пудтшу и вышегородскіа мужи» и посылаетъ ихъ убить благовърнаго князя Бориса.

5) Благовѣрный князь Борисъ въ шатрѣ своемъ съ плачемъ молится передъ иконою святителя Николая, но обращая молитву къ Господу Вседержителю (въ Сильвестровскомъ сборникѣ и изображено, какъ «святый Борисъ молится святому Спасу»).