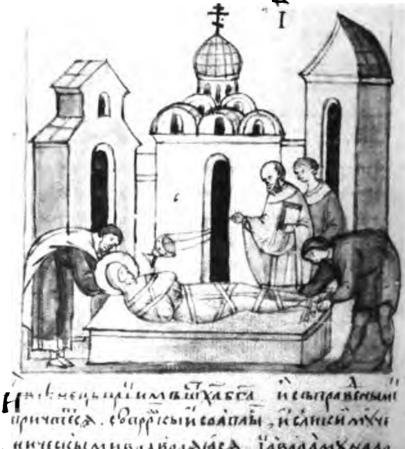

21) Великому князю Ярославу разсказывають о свъть въ пустынномъ мъстъ, глъ предполагалось сокрытымъ тъло благовърнаго князя Глъба.

22) Св. благовърнаго князя Глъба погреблють въ Вышгородъ витесть съ теломъ брата его благовърнаго князя Бориса.

23) Св. князья Борнсъ и Глѣбъ въ сопровожденія отрока Георгія исцѣляють отрока съ сухою и скорченною погою (чудо 1-ое).

24) Чудо о слѣпомъ.

25) Перенесеніе мощей благовърныхъ князей Борнса в Глбба во вновь совершенную церковь о пяти верхахъ.