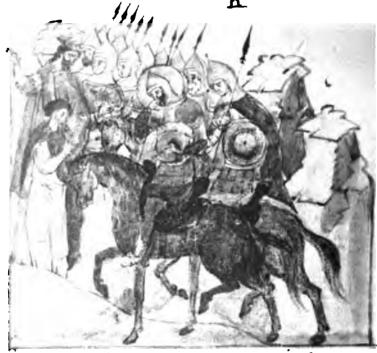

8) Воипъ отсѣкаетъ главу отроку князя Бориса именемъ Георгію («со Георгія же не могущие сняти гривны златыя и отсѣкоша же главу его»).

9) Два варяга, по повелѣнію князи Святополка, прободають мечемъ благовѣрнаго князя Бориса прямо въ сердце.