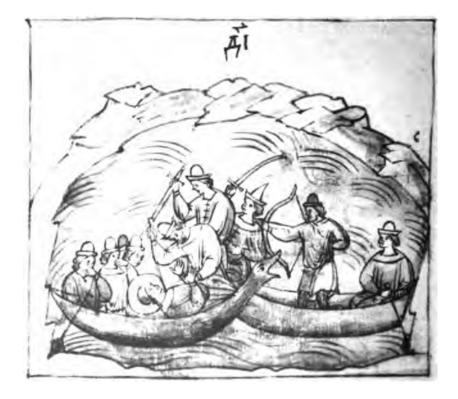

13) Въстникъ князя Святополка сообщаетъ князю Глѣбу (сидящему около шатра на подушкъ, положенной на складной стулъ) о кончинъ великаго князя Владиміра.

14) Убійство князя Глѣба въ ладьѣ («о заколенія Глѣба»).