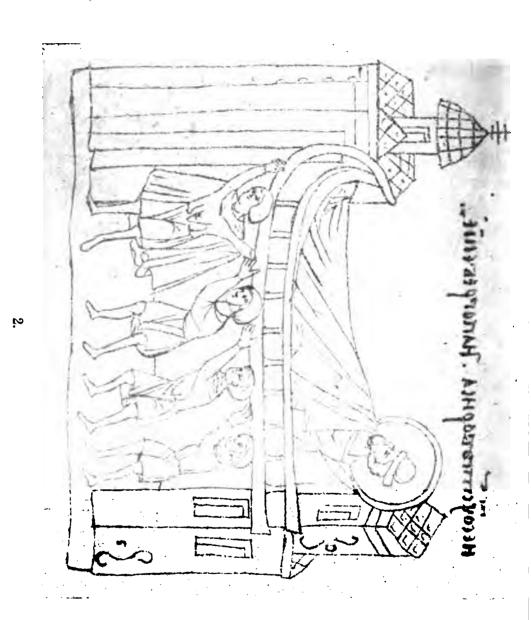

Житіе св. Бориса и Глѣба въ нашей рукописи имѣетъ всего 32 миніатюры, изъ которыхъ первая, какъ и на иконахъ, изображаеть посѣщеніе св. Борисомъ отца своего князя Владиміра, который посылаеть сына на Печенѣги<sup>1</sup>).

Изображенія идуть въ следующемъ порядке:

1) Св. Владиміръ, «самодержецъ русскія земли», лежа на смертномъ одрѣ (отрокъ приподнимаетъ больного князя, поддерживая подушку), посылаетъ сына своего благовѣрнаго князя Бориса на печенѣги.

2) Въстникъ сообщаетъ князю Борису извъстие о кончинъ отца его великаго князя Владимира.

3) Князь Святополкъ, желая утаить смерть отца, «проимавъ помостъ на Берестовомъ и въ коверъ объртевши свъсивши

<sup>&</sup>lt;sup>1</sup>) Миніатюра эта отличается особымъ изяществомъ п, къ сожалѣнію, принадлежитъ къ числу нѣсколькихъ миніатюръ рукописи, красоту которыхъ и тонкость фототипія не была въ состояніи передать, усиливъ очертанія и ясказивъ переходъ нѣжно-прозрачнаго окрашенія рисунковъ Сѣдая голова князя В ладиміра вышла рѣзко и не даетъ впечатлѣнія, получаемаго отъ оригинала.