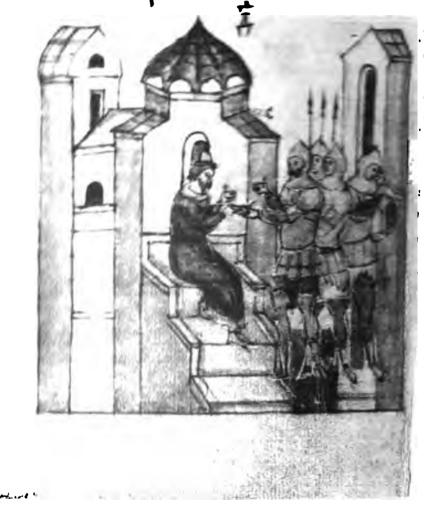

10) Погребение св. благовърнаго князя Бориса.

11) Убійцы кн. Бориса приходять къкнязю Святополку и сообщаютъ ему о совершения убійства («акы хвалоу имущи»).

12) Конь спотыкается подъ св. благовѣрнымъ княземъ Глѣбомъ, падаетъ «и надломи ногу мало».

13) Въстникъ князя Святополка сообщаетъ князю Глѣбу (сидящему около шатра на подушкъ, положенной на складной стулъ) о кончинъ великаго князя Владиміра.

14) Убійство князя Глѣба въ ладьѣ («о заколенія Глѣба»).