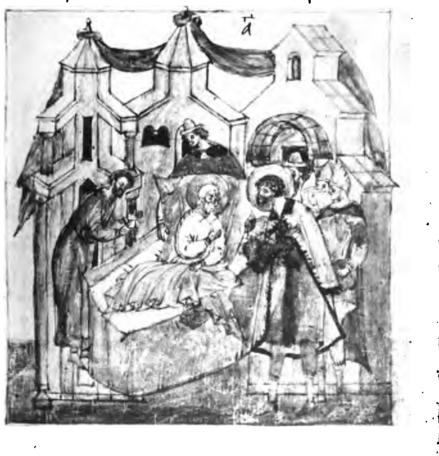

Изображенія идуть въ следующемъ порядке:

1) Св. Владиміръ, «самодержецъ русскія земли», лежа на смертномъ одрѣ (отрокъ приподнимаетъ больного князя, поддерживая подушку), посылаетъ сына своего благовѣрнаго князя Бориса на печенѣги.

2) Въстникъ сообщаетъ князю Борису извъстие о кончинъ отца его великаго князя Владимира.

3) Князь Святополкъ, желая утаить смерть отца, «проимавъ помостъ на Берестовомъ и въ коверъ объртевши свъсивши

<sup>&</sup>lt;sup>1</sup>) Миніатюра эта отличается особымъ изяществомъ п, къ сожалѣнію, принадлежитъ къ числу нѣсколькихъ миніатюръ рукописи, красоту которыхъ и тонкость фототипія не была въ состояніи передать, усиливъ очертанія и ясказивъ переходъ нѣжно-прозрачнаго окрашенія рисунковъ Сѣдая голова князя В ладиміра вышла рѣзко и не даетъ впечатлѣнія, получаемаго отъ оригинала.