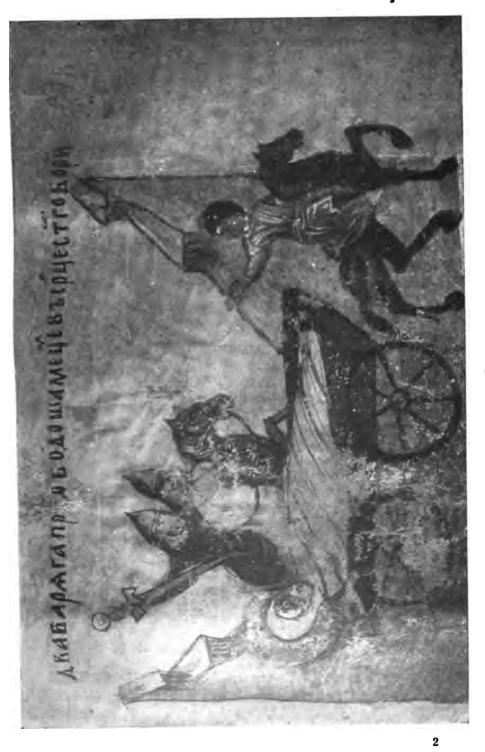

<sup>1) &</sup>quot;Отчетъ Императорской Археологической Коммпссіп за 1903 годъ" (Спб. 1906. 4<sup>o</sup>), стр. 192 и слъд.).

Въ моемъ собраніи среди разныхъ фрагментовъ прорисей нашлись два отпечатка (не старыхъ, на бумагь уже машиннаго производства) съ двухъ мѣсть житія:

1) «Два варяга прободота мечемъ въ сердце святого Бориса»

и 2) «Несуть святого Бориса на погребение».

Сравнивая спимки (см. клише №№ 1 и 2) съ миніатюрами Сильвестровскаго сборника (см. клише №№ 3 и 4), мы замѣтимъ несомнѣнное копированіе. Рисунокъ прорисей почти совпадаетъ съ очертаніями миніатюръ, но прориси указывають на памятникъ значительно болѣе поздній, чѣмъ списокъ лицевого житія. Только одежды несущихъ тѣло св. князя сохранились безъ перемѣны, во всемъ остальномъ (горы, зданія и т. д.) вѣка два разницы. Повидимому, прориси сняты съ иконы значительной величины, оригиналъ которой мнѣ остается неизвѣстнымъ.