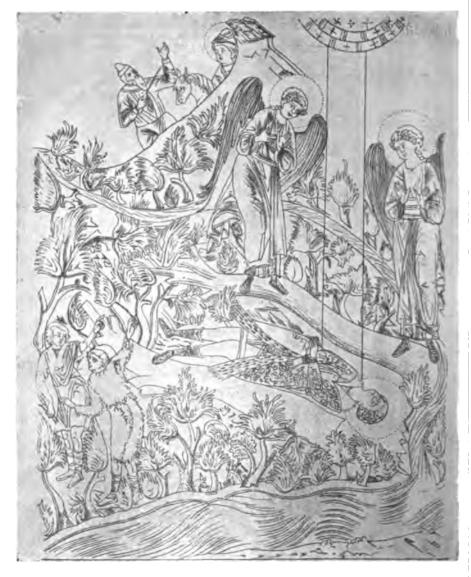

ужи на землю везъше на санѣхъ и поставиша и въ церкви Пресвятыя Богородици».

4) Князь Святополкъ призываеть «Пудтшу и вышегородскіа мужи» и посылаетъ ихъ убить благовърнаго князя Бориса.

5) Благовѣрный князь Борисъ въ шатрѣ своемъ съ плачемъ молится передъ иконою святителя Николая, но обращая молитву къ Господу Вседержителю (въ Сильвестровскомъ сборникѣ и изображено, какъ «святый Борисъ молится святому Спасу»).

6) Благовѣрный кпязь Борисъ мслится въ шатрѣ своемъ передъ иконою Божіей Матери Смоленской (хотя въ текстѣ стоитъ: «начя молитися, зря на икону образа Господня»).

7) Убіеніе благовърнаго князя Бориса (его, стоящаго въ шатръ, убійцы протыкають копьями).

8) Воипъ отсѣкаетъ главу отроку князя Бориса именемъ Георгію («со Георгія же не могущие сняти гривны златыя и отсѣкоша же главу его»).

9) Два варяга, по повелѣнію князи Святополка, прободають мечемъ благовѣрнаго князя Бориса прямо въ сердце.