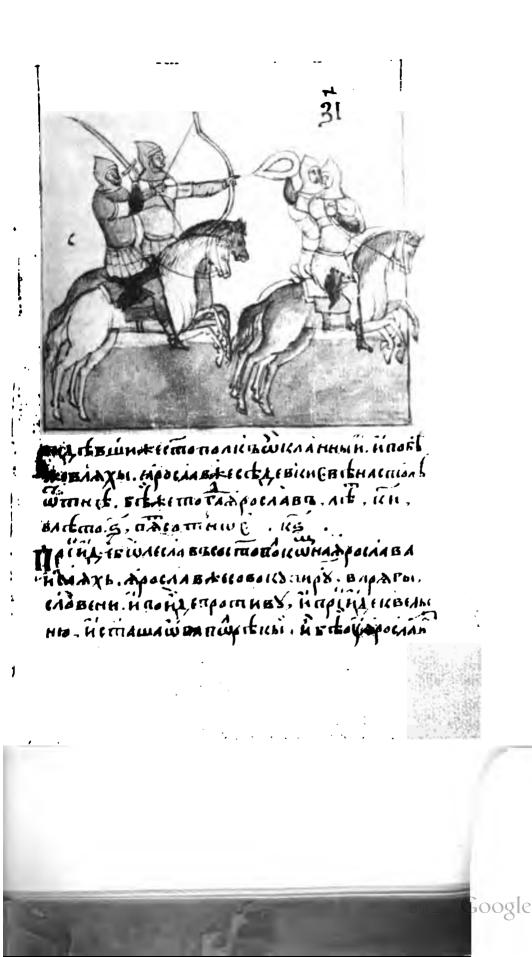

Миніатыра попорчена, здачительная часть ся оторвана.

17) Князь Святополкъ біжнть витеть съ дружнною своею «въ дяхн».

15) Князь Ярославъ, сойла съ коня и передавъ пленъ свой отроку, молится передъ боемъ на Альтѣ.

19) «Січа зла» и пораженіе князя Святополка.

20) Окаяннаго братоубійну кназа Святополка вонны везуть на «носилахь» и туть же изображено, какъ и вонны, и князь проваливаются въ сакую-то пропасть («и ту испроверже животь свой аль»).