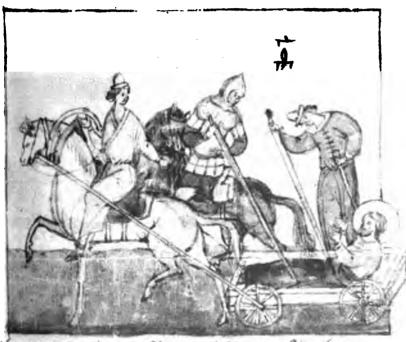

2) Въстникъ сообщаетъ князю Борису извъстие о кончинъ отца его великаго князя Владимира.

3) Князь Святополкъ, желая утаить смерть отца, «проимавъ помостъ на Берестовомъ и въ коверъ объртевши свъсивши

<sup>&</sup>lt;sup>1</sup>) Миніатюра эта отличается особымъ изяществомъ п, къ сожалѣнію, принадлежитъ къ числу нѣсколькихъ миніатюръ рукописи, красоту которыхъ и тонкость фототипія не была въ состояніи передать, усиливъ очертанія и ясказивъ переходъ нѣжно-прозрачнаго окрашенія рисунковъ Сѣдая голова князя В ладиміра вышла рѣзко и не даетъ впечатлѣнія, получаемаго отъ оригинала.

ужи на землю везъше на санѣхъ и поставиша и въ церкви Пресвятыя Богородици».

4) Князь Святополкъ призываеть «Пудтшу и вышегородскіа мужи» и посылаетъ ихъ убить благовърнаго князя Бориса.

5) Благовѣрный князь Борисъ въ шатрѣ своемъ съ плачемъ молится передъ иконою святителя Николая, но обращая молитву къ Господу Вседержителю (въ Сильвестровскомъ сборникѣ и изображено, какъ «святый Борисъ молится святому Спасу»).