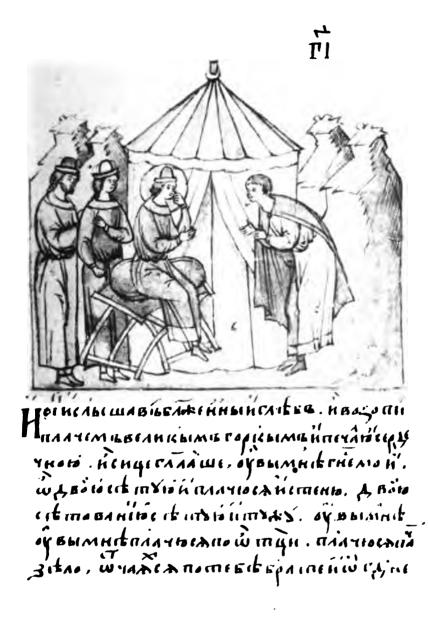

13) Въстникъ князя Святополка сообщаетъ князю Глѣбу (сидящему около шатра на подушкъ, положенной на складной стулъ) о кончинъ великаго князя Владиміра.

14) Убійство князя Глѣба въ ладьѣ («о заколенія Глѣба»).

Digitized by Google

15 «Слышаща мих/золещи изные ангельское» (на изстр. гда было сокрыто гало (дас ехрнаго князя Глаба).

16. Поражене Святополка ратыо князя Ярослава (вонны Святополка запедятия къберегу озера в падають въ воду).