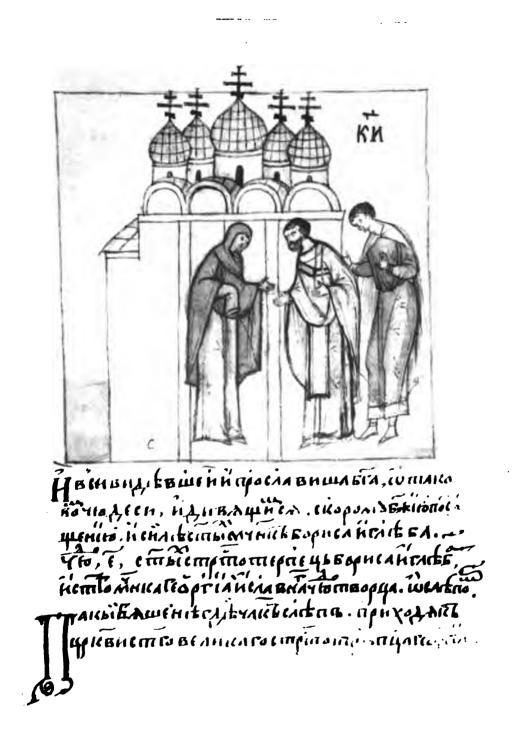

21) Великому князю Ярославу разсказывають о свъть въ пустынномъ мъстъ, глъ предполагалось сокрытымъ тъло благовърнаго князя Глъба.

22) Св. благовърнаго князя Глъба погреблють въ Вышгородъ витесть съ теломъ брата его благовърнаго князя Бориса.

23) Св. князья Борнсъ и Глѣбъ въ сопровожденія отрока Георгія исцѣляють отрока съ сухою и скорченною погою (чудо 1-ое).

24) Чудо о слѣпомъ.

25) Перенесеніе мощей благовърныхъ князей Борнса в Глбба во вновь совершенную церковь о пяти верхахъ.