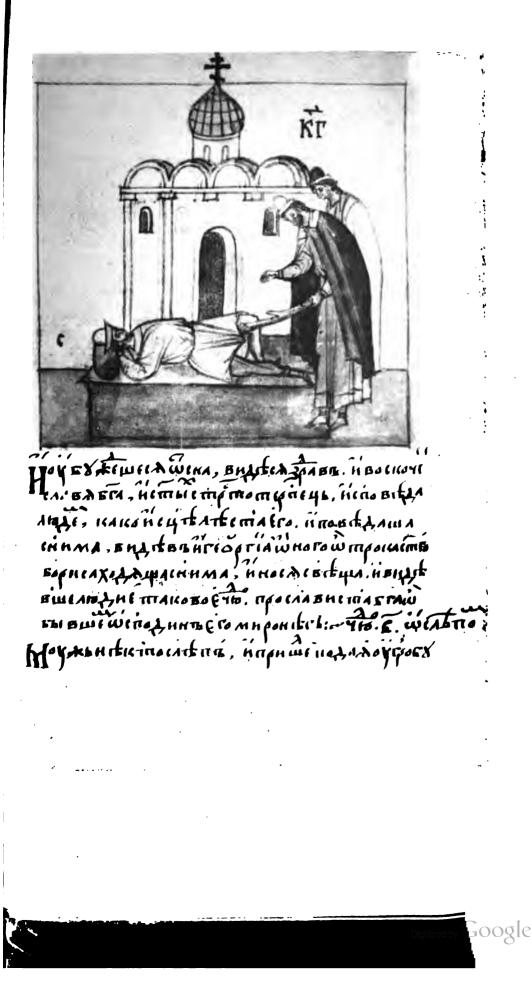

10) Погребение св. благовърнаго князя Бориса.

11) Убійцы кн. Бориса приходять къкнязю Святополку и сообщаютъ ему о совершения убійства («акы хвалоу имущи»).

12) Конь спотыкается подъ св. благовѣрнымъ княземъ Глѣбомъ, падаетъ «и надломи ногу мало».

13) Въстникъ князя Святополка сообщаетъ князю Глѣбу (сидящему около шатра на подушкъ, положенной на складной стулъ) о кончинъ великаго князя Владиміра.

14) Убійство князя Глѣба въ ладьѣ («о заколенія Глѣба»).

Digitized by Google

15 «Слышаща мих/золещи изные ангельское» (на изстр. гда было сокрыто гало (дас ехрнаго князя Глаба).

16. Поражене Святополка ратыо князя Ярослава (вонны Святополка запедятия къберегу озера в падають въ воду).