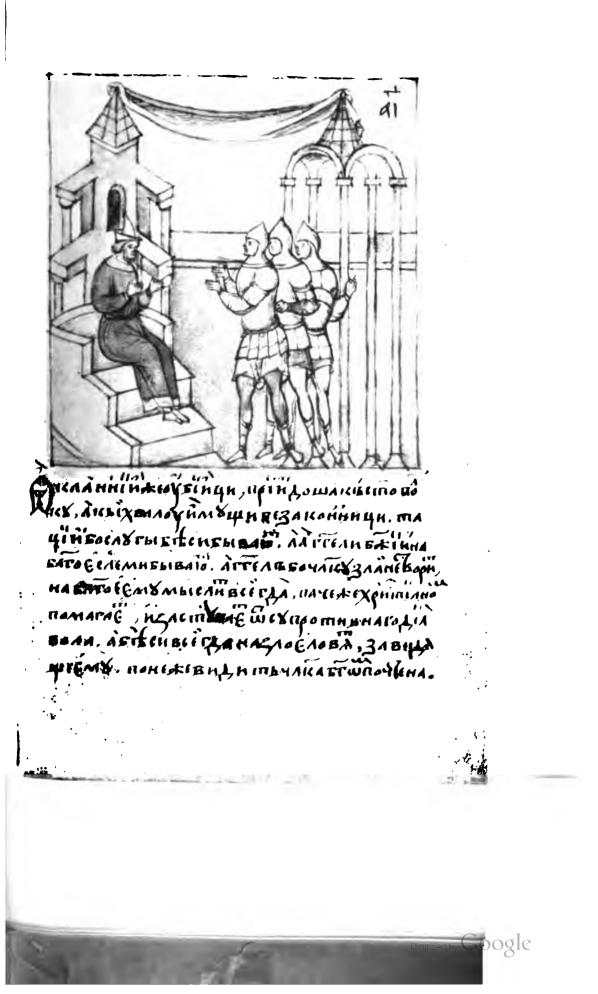

10) Погребение св. благовърнаго князя Бориса.

11) Убійцы кн. Бориса приходять къкнязю Святополку и сообщаютъ ему о совершения убійства («акы хвалоу имущи»).

12) Конь спотыкается подъ св. благовѣрнымъ княземъ Глѣбомъ, падаетъ «и надломи ногу мало».

13) Въстникъ князя Святополка сообщаетъ князю Глѣбу (сидящему около шатра на подушкъ, положенной на складной стулъ) о кончинъ великаго князя Владиміра.

14) Убійство князя Глѣба въ ладьѣ («о заколенія Глѣба»).