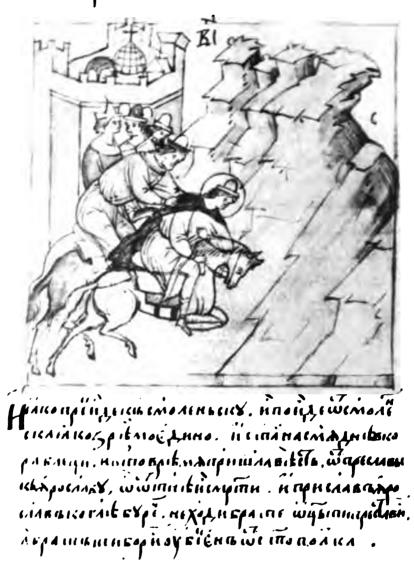

Житіе св. Бориса и Глѣба въ нашей рукописи имѣетъ всего 32 миніатюры, изъ которыхъ первая, какъ и на иконахъ, изображаеть посѣщеніе св. Борисомъ отца своего князя Владиміра, который посылаеть сына на Печенѣги<sup>1</sup>).

Изображенія идуть въ следующемъ порядке:

1) Св. Владиміръ, «самодержецъ русскія земли», лежа на смертномъ одрѣ (отрокъ приподнимаетъ больного князя, поддерживая подушку), посылаетъ сына своего благовѣрнаго князя Бориса на печенѣги.

2) Въстникъ сообщаетъ князю Борису извъстие о кончинъ отца его великаго князя Владимира.

3) Князь Святополкъ, желая утаить смерть отца, «проимавъ помостъ на Берестовомъ и въ коверъ объртевши свъсивши

<sup>&</sup>lt;sup>1</sup>) Миніатюра эта отличается особымъ изяществомъ п, къ сожалѣнію, принадлежитъ къ числу нѣсколькихъ миніатюръ рукописи, красоту которыхъ и тонкость фототипія не была въ состояніи передать, усиливъ очертанія и ясказивъ переходъ нѣжно-прозрачнаго окрашенія рисунковъ Сѣдая голова князя В ладиміра вышла рѣзко и не даетъ впечатлѣнія, получаемаго отъ оригинала.

ужи на землю везъше на санѣхъ и поставиша и въ церкви Пресвятыя Богородици».

4) Князь Святополкъ призываеть «Пудтшу и вышегородскіа мужи» и посылаетъ ихъ убить благовърнаго князя Бориса.

5) Благовѣрный князь Борисъ въ шатрѣ своемъ съ плачемъ молится передъ иконою святителя Николая, но обращая молитву къ Господу Вседержителю (въ Сильвестровскомъ сборникѣ и изображено, какъ «святый Борисъ молится святому Спасу»).

6) Благовѣрный кпязь Борисъ мслится въ шатрѣ своемъ передъ иконою Божіей Матери Смоленской (хотя въ текстѣ стоитъ: «начя молитися, зря на икону образа Господня»).

7) Убіеніе благовърнаго князя Бориса (его, стоящаго въ шатръ, убійцы протыкають копьями).

8) Воипъ отсѣкаетъ главу отроку князя Бориса именемъ Георгію («со Георгія же не могущие сняти гривны златыя и отсѣкоша же главу его»).

9) Два варяга, по повелѣнію князи Святополка, прободають мечемъ благовѣрнаго князя Бориса прямо въ сердце.