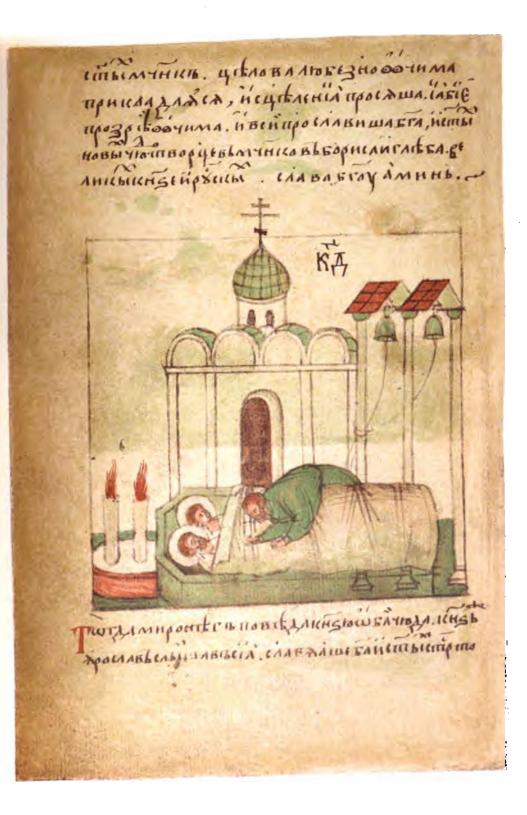

21) Великому князю Ярославу разсказывають о свъть въ пустынномъ мъстъ, глъ предполагалось сокрытымъ тъло благовърнаго князя Глъба.

22) Св. благовърнаго князя Глъба погреблють въ Вышгородъ витесть съ теломъ брата его благовърнаго князя Бориса.

23) Св. князья Борнсъ и Глѣбъ въ сопровожденія отрока Георгія исцѣляють отрока съ сухою и скорченною погою (чудо 1-ое).

24) Чудо о слѣпомъ.

25) Перенесеніе мощей благовърныхъ князей Борнса в Глбба во вновь совершенную церковь о пяти верхахъ.